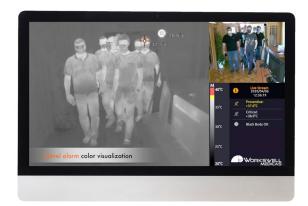

#### Prevent false alarms

- Allows to set 4 user defined ROIs
- All ROIs are directly linked with DIO unit

in for one week, Workswell MEDICAS was deployed in the building of the Chamber of Deputies, where the camera measured the body temperature of people entering the building. The measurement provided stable and accurate results. The installation of the system took only 5 minutes. The main requirement that the system must not store any data or process them afterwards has been met." Cyber security manager, Parliament of the Czech Republic