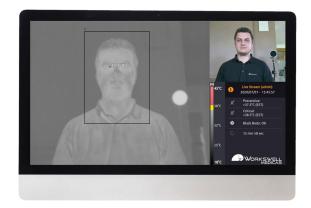

Precision ± 0.2 °C ± 0.36 °F

### ISO compliant measurement

Only different installation setup of MEDICAS camera and Blackbody BB200 allows to meet all ISO, IEC and FDA requirements and standards. High resolution 640 px enables to measure in the eyes to achieve high accuracy.