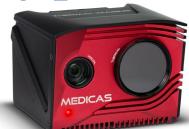

# WORKSWELL MEDICAS

HUMAN TEMPERATURE SCREENING CAMERA

Dual camera Thermal Full HD

High resolution 640 x 512 px 327 680 points

Automatic detection Real-time Without delay

On-board alarms LED signalization Sound warning

Precision ± 0.2 °C ± 0.36 °F