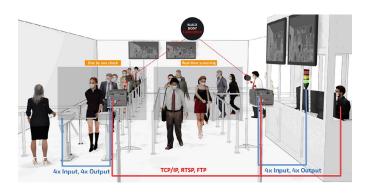

## Unlimited person pre-scan

Pre-scan mode allows measuring in the range of 3 - 11 meters (2.6 ft - 36 ft) in real-time without any delay. It evaluates temperature in 327 680 pixels every moment to achieve the highest measurement precision.

#### Fully automated plug & play system

- Runs TCP/IP and RTSP server
- DIO interface cable for turnstiles and entrances installations (4x digital outputs, 4x digital inputs)
- · No external PC needed, all processing onboard

#### Prevent false alarms

- Allows to set 4 user defined ROIs
- All ROIs are directly linked with DIO unit

in for one week, Workswell MEDICAS was deployed in the building of the Chamber of Deputies, where the camera measured the body temperature of people entering the building. The measurement provided stable and accurate results. The installation of the system took only 5 minutes. The main requirement that the system must not store any data or process them afterwards has been met." Cyber security manager, Parliament of the Czech Republic