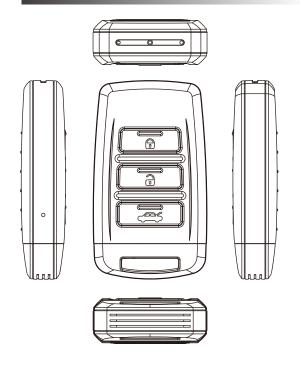

| DC 3.7V / 650 mA high polymers battery             |
| Battery Life                                                | Continous recording 65min(WiFi on)/75min(WiFi off) |
| Recording Time                                              | Approx. 160min @ 1080p (16GB memory card)          |
| Memory Type                                                 | Micro SD Card (Support up to 16GB)                 |
| Dimension                                                   | 71x41x16mm                                         |
| Weight                                                      | 46g                                                |
| *Specifications are subject to change without prior notice. |                                                    |

## Product Sketch



#### Standard Acces



**CE/FCC Certification In Process**