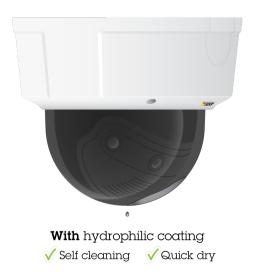

## AXIS TQ3801 Hydrophilic Dome

Accessory clear dome with a durable hydrophilic coating. Helps to prevent water droplets from covering the dome in rainy conditions. The coating also provides a self-cleaning effect that helps carry away dirt and dust by rainwash. Additionally, the dome is hard-coated for increased protection against scratches.