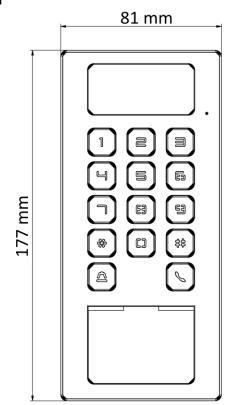

## Dimension

Headquarters No.555 Qianmo Road, Binjiang District, Hangzhou 310051, China T +86-571-8807-5998 www.hikvision.com

Follow us on social media to get the latest product and solution information.